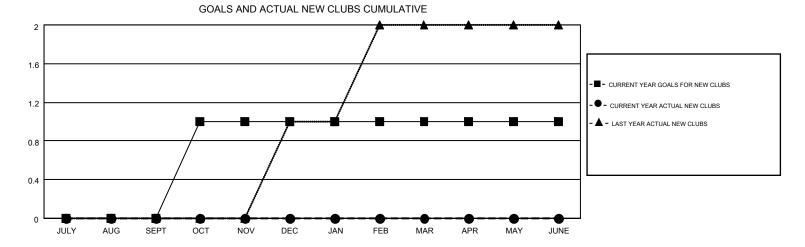

## MONTHLY MEMBERSHIP PROGRESS REPORT

Results as of: 1/31/2015

Multiple District 49

**LOCATION: ALASKA** 

GMT CA 1

**GARY WONG** 

|               |                  | Clubs             |                  |                  | Members  RESULTS FOR 2014-2015 |                    |                                        |                    |                  |
|---------------|------------------|-------------------|------------------|------------------|--------------------------------|--------------------|----------------------------------------|--------------------|------------------|
|               | RESU             | LTS FOR 2014-2015 | i                |                  |                                |                    |                                        |                    |                  |
| QUARTER       | NEW CLUB<br>GOAL | NEW CLUBS         | DROPPED<br>CLUBS | NET<br>GAIN/LOSS | QUARTER                        | NEW MEMBER<br>GOAL | CHARTER AND<br>NEW<br>MEMBERS<br>ADDED | DROPPED<br>MEMBERS | NET<br>GAIN/LOSS |
| JULY/AUG/SEPT | 0                | 0                 | 0                | 0                | JULY/AUG/SEPT                  | -10                | 101                                    | 75                 | 26               |
| OCT/NOV/DEC   | 1                | 0                 | 0                | 0                | OCT/NOV/DEC                    | 35                 | 54                                     | 73                 | -19              |
| JAN/FEB/MAR   | 0                | 0                 | 0                | 0                | JAN/FEB/MAR                    | 12                 | 66                                     | 45                 | 21               |
| APR/MAY/JUNE  | 0                | 0                 | 0                | 0                | APR/MAY/JUNE                   | -5                 | 0                                      | 0                  | 0                |