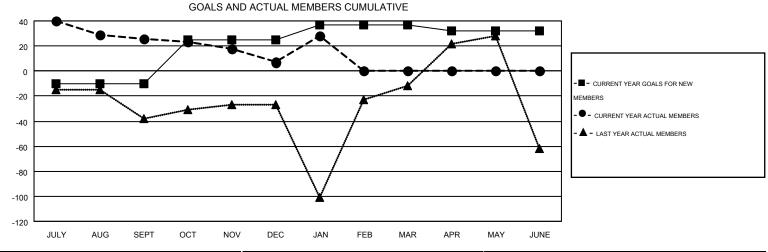

## MONTHLY MEMBERSHIP PROGRESS REPORT

Results as of: 1/31/2015

Multiple District 49

**LOCATION: ALASKA** 

GMT CA 1

**GARY WONG** 

|               |                  | Clubs             |                  |                  | Members  RESULTS FOR 2014-2015 |                    |                                        |                    |                  |
|---------------|------------------|-------------------|------------------|------------------|--------------------------------|--------------------|----------------------------------------|--------------------|------------------|
|               | RESU             | LTS FOR 2014-2015 | i                |                  |                                |                    |                                        |                    |                  |
| QUARTER       | NEW CLUB<br>GOAL | NEW CLUBS         | DROPPED<br>CLUBS | NET<br>GAIN/LOSS | QUARTER                        | NEW MEMBER<br>GOAL | CHARTER AND<br>NEW<br>MEMBERS<br>ADDED | DROPPED<br>MEMBERS | NET<br>GAIN/LOSS |
| JULY/AUG/SEPT | 0                | 0                 | 0                | 0                | JULY/AUG/SEPT                  | -10                | 101                                    | 75                 | 26               |
| OCT/NOV/DEC   | 1                | 0                 | 0                | 0                | OCT/NOV/DEC                    | 35                 | 54                                     | 73                 | -19              |
| JAN/FEB/MAR   | 0                | 0                 | 0                | 0                | JAN/FEB/MAR                    | 12                 | 66                                     | 45                 | 21               |
| APR/MAY/JUNE  | 0                | 0                 | 0                | 0                | APR/MAY/JUNE                   | -5                 | 0                                      | 0                  | 0                |